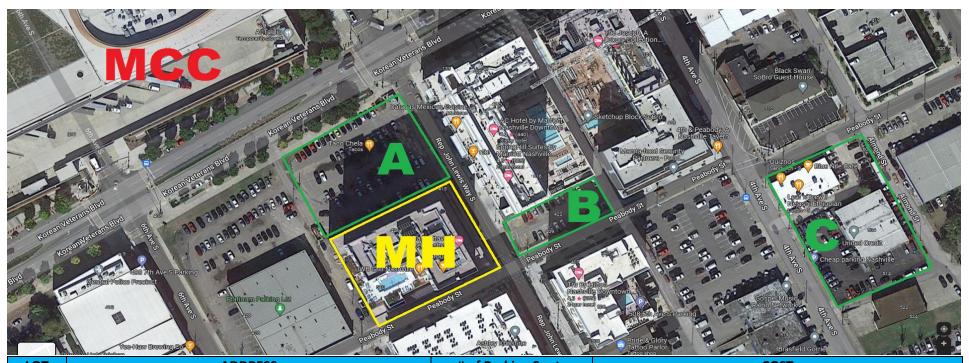

| LOT | ADDRESS                                            | # of Parking Spots  | COST                         |
|-----|----------------------------------------------------|---------------------|------------------------------|
| Α   | 413 Rep John Lewis Way South (formerly 5th Ave. S) | 125                 | 2hrs   \$10                  |
|     |                                                    |                     | 4hrs   \$20                  |
|     |                                                    |                     | All Day - 2am   \$30         |
|     |                                                    |                     | Overnight – 12PM  \$40       |
|     |                                                    |                     | Multi-Day/Extended Available |
|     |                                                    |                     | Bus Parking: \$150/night     |
| В   | 422 Rep John Lewis Way South (formerly 5th Ave. S) | 30                  | 2hrs   \$10                  |
|     |                                                    |                     | 4hrs   \$20                  |
|     |                                                    |                     | All Day - 2am   \$30         |
|     |                                                    |                     | Overnight – 12PM  \$40       |
|     |                                                    |                     | Multi-Day/Extended Available |
|     |                                                    |                     | Bus Parking: \$150/night     |
| С   | 504 4th Avenue South                               | 80                  | 1hrs   \$3                   |
|     |                                                    | suitable for buses, | 2hrs   \$6                   |
|     |                                                    | trucks, trailers, & | All Day - 2am   \$15         |
|     |                                                    | oversized vehicles  | Overnight – 12PM  \$20       |
|     |                                                    |                     | Multi-Day/Extended Available |
|     |                                                    |                     | Bus Parking: \$150/night     |